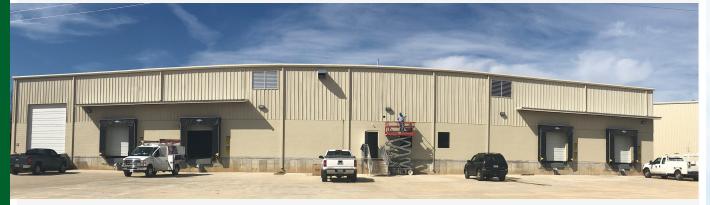

## Pre-engineered Metal Buildings

Union now manufactures custom designed pre-engineered metal buildings for commercial, industrial, and residential applications. We can supply a complete package with factory welded, identified, marked, and pre-punched parts. All kits include a full set of easy to use erection drawings.

- Engineer stamped plans designed to meet local codes.
- Clearspan buildings.
- Straight or tapered flanged beams in custom widths and lengths.
- 26 or 24 gauge premium mill certified steel.
- Up to 30' bays.
- More than 40 colors to choose from.
- Certified vinyl-reinforced and low-E insulation available.
- Overhead crane ready haunches.
- Delivery and unloading services.
- Full range of accessories, doors, and other options.
- Fastest deliveries in the industry.
- IAS Certified manufacturing.