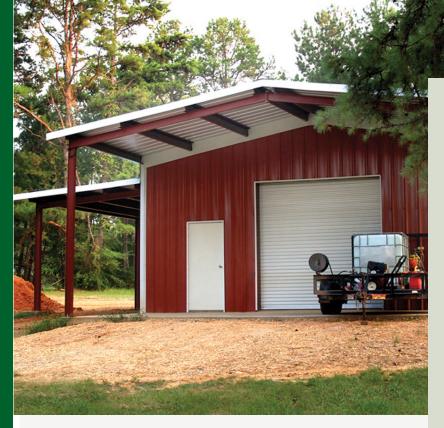

## Pre-engineered Metal Buildings

Union now manufactures custom designed pre-engineered metal buildings for commercial, industrial, and residential applications. We can supply a complete package with factory welded, identified, marked, and pre-punched parts. All kits include a full set of easy to use erection drawings.

- Engineer stamped plans designed to meet local codes.
- Clearspan buildings.
- Straight or tapered flanged beams in custom widths and lengths.
- 26 or 24 gauge premium mill certified steel.
- Up to 30' bays.
- More than 40 colors to choose from.
- Certified vinyl-reinforced and low-E insulation available.
- Overhead crane ready haunches.
- Delivery and unloading services.
- Full range of accessories, doors, and other options.
- Fastest deliveries in the industry.
- IAS Certified manufacturing.